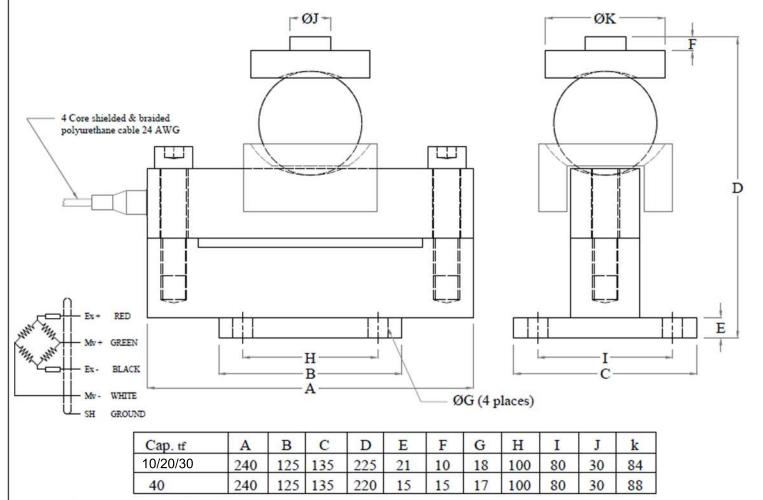

## **MODEL: DESB-BL**



## **Dimension**



All Dimensions are in mm.







## **MODEL: DESB-BL**

| Performance Data                               |                         | Features                                                                               |
|------------------------------------------------|-------------------------|----------------------------------------------------------------------------------------|
| Capacity Range (in Kg)                         |                         | ★ In-built Lightning Protection  ★ Low Deflection & Creep                              |
| Capacity Range ( in tf)                        | 10/20/30/40             | ★ Top Cup & Retainer cup Machined  ★ Supplied with complete Mounting Accessories       |
| Nominal Sensitivity (mv/V)                     | 3±0.25%                 |